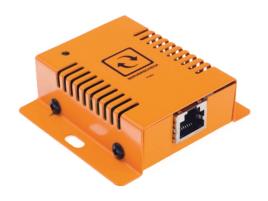

## External Vibration & Shock Sensor Probe

The External Vibration & Shock Sensor Probe can be used in data centers, server rooms, racks, telecom equipment rooms or any other location where you want to monitor and record the level of shock or vibration.

## **TECHNICAL SPECIFICATIONS**

**Vibration Unit:** G force **Minimum Value:** 1G

**Dimensions:** 74 mm (2.9") x 66 mm (2.59") x 22 mm (0.8")

**Housing:** Orange metal case with status led

Mounting: oU Rack mountable