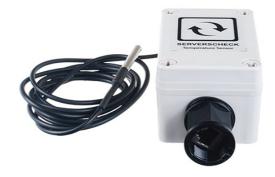

## External Stainless Steel Probe 8

External Stainless Steel Probe 8 is designed to monitor temperature in area's where the other ServersCheck's sensors can't be used. Following applications are made possible with the External Stainless Steel Probe 8: freezer, cold storage, liquids, equipment, healthcare, pharmacies, winery, etc.

**Sensor Housing Dimensions:** 65 mm (2.5") x 95 mm (3.74") x 55 mm (2.16")

**Sensor Housing Material:** IP 65 plastic housing

Sensor Housing Colour: light gray

**RJ45 Cable Gland Protection Rating:** IP 68

**Probe Dimensions:** 50 mm long with Stainless steel probe with 1.82 m (6 ft.) long,

high-temp silicone rubber cable