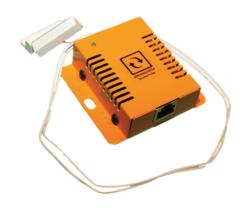

## External Door Contact Security Sensor

The External Door Contact Security Sensor is mounted inside racks, cabinets or server room doors. It triggers an alert when the rack door is opened.

## TECHNICAL SPECIFICATIONS

**Certified SensorGateway Operating Temperature Range:** 0°C to +75°C (32°F to +167°F) in PoE mode **Operating Humidity Range:** < 90% rH (non-condensating) **Dimensions:** 74 mm (2.9") x 66 mm (2.59") x 22 mm (0.8") **Housing:** Orange metal case with status led **Mounting:** 0U Rack mountable

## **Remarks:**

- Magnetic door contact sensor with self-adhesive or screw mount
- Returns OPEN or CLOSE state
- 0.15" (0.4m) cable from door contact to probe