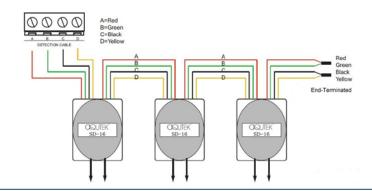

## **Product Description**

- Compact Design and Easy To Use. Low installation cost, no need for external power supply wires or external power source.
- Robust & Waterproof. All circuitries and electronic components are embedded inside epoxy resin.
- Long Service Life, expectancy of more than 10 years.
- Practically No Maintenance is needed.
- Multiple detectors can be connected in series.