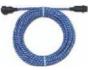

#### WSC-100-M-5M/10M/15M Modular Water Sensing Cable, 5m/10m/15m

Using Single or Multiple Water Sensing Cable can expand the capabilities of Water Leak Detection. 5m, 10m and 15m Water Sensing Cable is available.