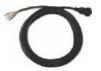

### ALC-M-5M Modular Leader Cable, 5m

Used for Connection between Water Sensing Cable and Wire Terminal of the Water Leak Detection System.