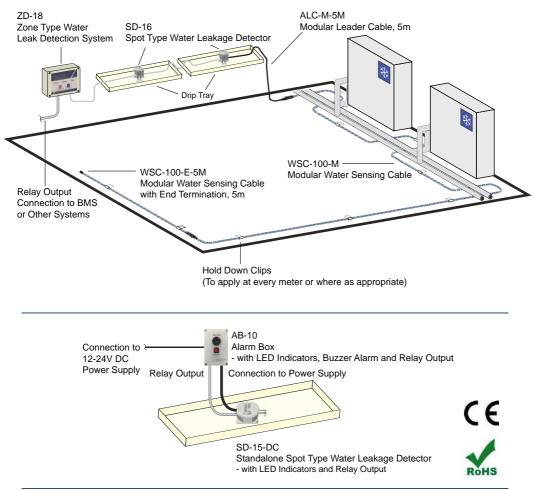

### ZD-18 Zone-Type Liquid Leakage Alarm System

- Local Indicators
- 2 Relay Outputs
- Safe Operations
- Simple and User Friendly

### ALC-M-5M Modular Leader Cable, 5m

Used for Connection between Water Sensing Cable and Wire Terminal of the Water Leak Detection System.

#### WSC-100-M-5M/10M/15M Modular Water Sensing Cable, 5m/10m/15m

Using Single or Multiple Water Sensing Cable can expand the capabilities of Water Leak Detection. 5m, 10m and 15m Water Sensing Cable is available.

## WSC-100-E-5M Modular Water Sensing Cable with End Termination, 5m

Used for Water Leak Detection, needed at the end of each water leak detection circuit.

### SD-16 Spot Type Water Leakage Detector

Multiple detectors can be connected in series to detect the presence of water on a horizontal surface.

#### SD-15-DC Standalone Spot Type Water Leakage Detector

Can be used standalone to detect the presence of water on a horizontal surface, with LED Indicators and Relay Output.

### AB-10 Alarm Box

It can be connected with many other devices as a Local Alarm via LED Indicators and Buzzer Alarm.

OQUTEK<sup>®</sup> Asia Limited www.Agutek.Asia