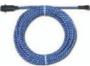

## WSC-100-E-5M Modular Water Sensing Cable with End Termination, 5m

Used for Water Leak Detection, needed at the end of each water leak detection circuit.