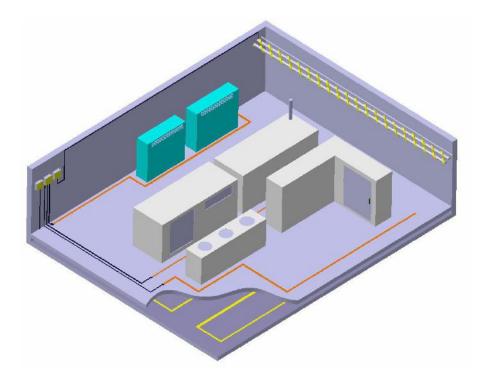

## Applications

- Pipe, Pipe junction
- Facility
- Equipments (inside and outside)
- Building basement
- Floor
- Ceiling
- Server room / Network room

FLEXLEAK can be very easily install to customer's concern area. The alarm module controller has relay output. It can be connected to signal light, sound buzzer, central monitoring system, etc.