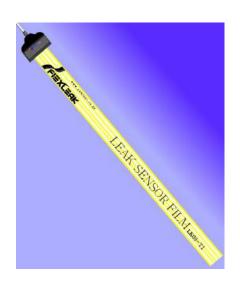

## • Technical Specification

*Model* LK08-T1

Material

Base & Cover PET

Product Color Yellow

Pattern Nano Sliver paste

Dimension

Length LK08-T1: 200M max

Film Thickness around 0.3mm

Electrical

Input Voltage + 5Vpp Insulation Resistance 1G  $\Omega$  ~

*Operation Temperature* -10°C ~ +90°C

Weight Sensor: below 20g/M

Adhesive acryl, silicon, nonwoven